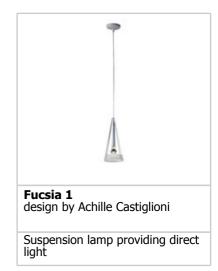

## **FUCSIA 1**

Construction material

Minimum distance from illuminated object (mm)

Weight (kg)

| Mounting                | : Suspension                                                                                                                                                                                                                                                                                                                      |
|-------------------------|-----------------------------------------------------------------------------------------------------------------------------------------------------------------------------------------------------------------------------------------------------------------------------------------------------------------------------------|
| Type of ceiling pendant | : Suspension cable                                                                                                                                                                                                                                                                                                                |
| Lamps description       | : 1 x MAX 40W E14 IBM                                                                                                                                                                                                                                                                                                             |
| Environment             | : Indoor                                                                                                                                                                                                                                                                                                                          |
| Finish                  | : White                                                                                                                                                                                                                                                                                                                           |
| Technical description   | : Suspension lamp providing direct light. 1 hand blown glass conical diffuser with sandblasted edge. Injection-molded, opaline silicone diffuser protection ring. Gloss white powder-coated tubular steel body. Rose assembly consisting of ceiling fitting and 30% fiberglass reinforced polyamide cover, both injection-molded. |
| ELECTRICAL              |                                                                                                                                                                                                                                                                                                                                   |
| Emergency               | : Without                                                                                                                                                                                                                                                                                                                         |
| Voltage (V)             | : 230                                                                                                                                                                                                                                                                                                                             |
| PHYSICAL                |                                                                                                                                                                                                                                                                                                                                   |
| Supply                  | : Terminal block                                                                                                                                                                                                                                                                                                                  |
| Cord length(mm)         | : 2660                                                                                                                                                                                                                                                                                                                            |
|                         |                                                                                                                                                                                                                                                                                                                                   |