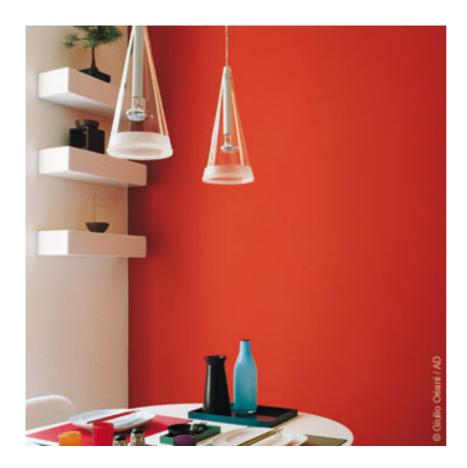

## **FUCSIA 1**

Construction material

Minimum distance from illuminated object (mm)

Weight (kg)

| Mounting                | : Suspension                                                                                                                                                                                                                                                                                                                      |
|-------------------------|-----------------------------------------------------------------------------------------------------------------------------------------------------------------------------------------------------------------------------------------------------------------------------------------------------------------------------------|
| Type of ceiling pendant | : Suspension cable                                                                                                                                                                                                                                                                                                                |
| Lamps description       | : 1 x MAX 40W E14 IBM                                                                                                                                                                                                                                                                                                             |
| Environment             | : Indoor                                                                                                                                                                                                                                                                                                                          |
| Finish                  | : White                                                                                                                                                                                                                                                                                                                           |
| Technical description   | : Suspension lamp providing direct light. 1 hand blown glass conical diffuser with sandblasted edge. Injection-molded, opaline silicone diffuser protection ring. Gloss white powder-coated tubular steel body. Rose assembly consisting of ceiling fitting and 30% fiberglass reinforced polyamide cover, both injection-molded. |
| ELECTRICAL              |                                                                                                                                                                                                                                                                                                                                   |
| Emergency               | : Without                                                                                                                                                                                                                                                                                                                         |
| Voltage (V)             | : 230                                                                                                                                                                                                                                                                                                                             |
| PHYSICAL                |                                                                                                                                                                                                                                                                                                                                   |
| Supply                  | : Terminal block                                                                                                                                                                                                                                                                                                                  |
| Cord length(mm)         | : 2660                                                                                                                                                                                                                                                                                                                            |
|                         |                                                                                                                                                                                                                                                                                                                                   |