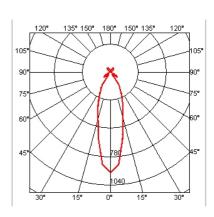

|
|                         |                                                                                                                                                                                                                                                                                                                                   |

: Glass, Silicone, Steel

: 1

: 300





| Reference Code    |       |
|-------------------|-------|
| ○ <b>F2410000</b> | White |