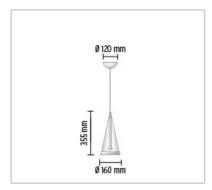

## **FUCSIA 1**

Construction material

Minimum distance from illuminated object (mm)

Weight (kg)

| Mounting                | : Suspension                                                                                                                                                                                                                                                                                                                      |
|-------------------------|-----------------------------------------------------------------------------------------------------------------------------------------------------------------------------------------------------------------------------------------------------------------------------------------------------------------------------------|
| Type of ceiling pendant | : Suspension cable                                                                                                                                                                                                                                                                                                                |
| Lamps description       | : 1 x MAX 40W E14 IBM                                                                                                                                                                                                                                                                                                             |
| Environment             | : Indoor                                                                                                                                                                                                                                                                                                                          |
| Finish                  | : White                                                                                                                                                                                                                                                                                                                           |
| Technical description   | : Suspension lamp providing direct light. 1 hand blown glass conical diffuser with sandblasted edge. Injection-molded, opaline silicone diffuser protection ring. Gloss white powder-coated tubular steel body. Rose assembly consisting of ceiling fitting and 30% fiberglass reinforced polyamide cover, both injection-molded. |
| ELECTRICAL              |                                                                                                                                                                                                                                                                                                                                   |
| Emergency               | : Without                                                                                                                                                                                                                                                                                                                         |
| Voltage (V)             | : 230                                                                                                                                                                                                                                                                                                                             |
| PHYSICAL                |                                                                                                                                                                                                                                                                                                                                   |
| Supply                  | : Terminal block                                                                                                                                                                                                                                                                                                                  |
| Cord length(mm)         | : 2660                                                                                                                                                                                                                                                                                                                            |
|                         |                                                                                                                                                                                                                                                                                                                                   |

: Glass, Silicone, Steel

: 1

: 300

| Reference Code    |       |
|-------------------|-------|
| ○ <b>F2410000</b> | White |